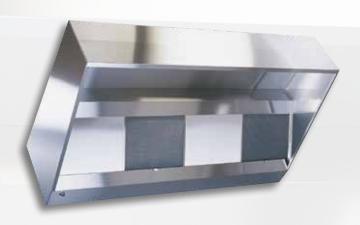

# **OPALINE**

Static Extractors / hoods H=530mm

VENTILATION OF PROFESSIONAL KITCHENS, A SPECIALIST AFFAIR.

### OPALINE hoods are available in two models: OPALINE T:

extractor height 530 / front face height = 380mm

OPALINE R:

extractor height 530 / front face height = 380mm

- | There is a support profile built into each end of the single block unit, making it possible to suspend it from ØM8 threaded rods.
- | The production method used, with folds on all visible parts, gives a finish that is free of burrs and protruding parts.