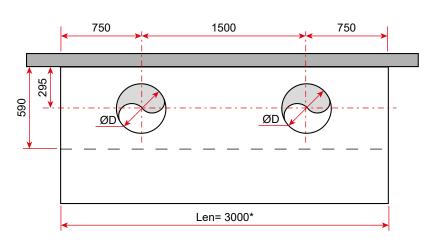

### **CONNECTIONS:** Diameter and recommended number of hoops

| Length (mm) | 500 | 1000 | 1500 | 2000 | 2500 | 3000* |
|-------------|-----|------|------|------|------|-------|
| ØD (mm)     | 315 | 315  | 355  | 400  | 400  | 355   |

\*: Length 3000 mm single block Drilling and connection hoops as an option