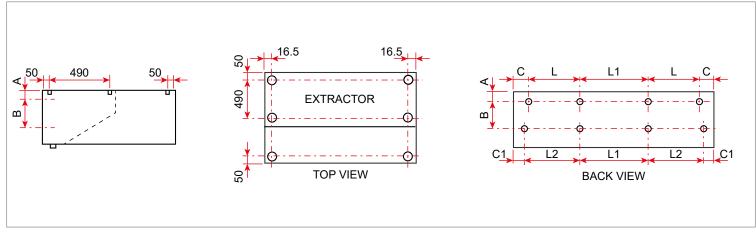

#### **FIXING POINTS**

| Length | OPALINE       |     | C    | <b>C</b> 1 | L    | L1    | L2   |  |
|--------|---------------|-----|------|------------|------|-------|------|--|
| (mm)   | A (mm) B (mm) |     | (mm) | (mm)       | (mm) | (mm)  | (mm) |  |
| 500    | 30            | 468 | 51   | 32.5       | -    | -     | -    |  |
| 1000   |               |     |      |            | -    | -     | -    |  |
| 1500   |               |     |      |            | 699  | -     | 715  |  |
| 2000   |               |     |      |            | 626  | 645   | 645  |  |
| 2500   |               |     |      |            | 793  | 811   | 811  |  |
| 3000   |               |     |      |            | 715  | 2x734 | 734  |  |