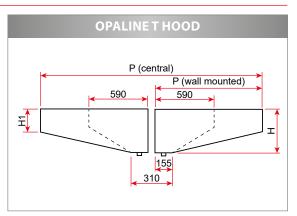

### OPALINE hoods are available in two models: OPALINE T:

extractor height 530 / front face height = 380mm

OPALINE R:

extractor height 530 / front face height = 380mm

- | There is a support profile built into each end of the single block unit, making it possible to suspend it from ØM8 threaded rods.
- | The production method used, with folds on all visible parts, gives a finish that is free of burrs and protruding parts.

#### **DIMENSIONS / WEIGHT**

| OPALINE H=530 mm |      |      |     |      |     |      |     |      |     |      |     |
|------------------|------|------|-----|------|-----|------|-----|------|-----|------|-----|
| H (mm)           | 530  | 530  | 530 | 530  | 530 | 530  | 530 | 530  | 530 | 530  | 530 |
| H1 (mm)          | -    | -    | 380 | -    | 380 | -    | 380 | -    | 380 | -    | 380 |
| Wall mounted     |      |      |     |      |     |      |     |      |     |      |     |
| Model            | 06   | 09   |     | 11   |     | 13   |     | 15   |     | 17   |     |
|                  |      | R    | T   | R    | T   | R    | T   | R    | Т   | R    | T   |
| D (mm)           | 590  | 915  |     | 1120 |     | 1240 |     | 1445 |     | 1650 |     |
| Weight (kg/m)    | 32   | 38   | 37  | 45   | 44  | 52   | 51  | 55   | 54  | 57   | 56  |
| Central          |      |      |     |      |     |      |     |      |     |      |     |
| Model            | 12   | 18   |     | 22   |     | 26   |     | 30   |     | 34   |     |
|                  |      | R    | Т   | R    | Т   | R    | Т   | R    | Т   | R    | Т   |
| D (mm)           | 1180 | 1830 |     | 2240 |     | 2480 |     | 2890 |     | 3300 |     |
| Weight (kg/m)    | 64   | 76   | 74  | 90   | 88  | 104  | 102 | 110  | 108 | 114  | 112 |