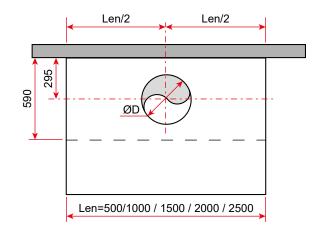

### **CONNECTIONS:** Diameter and recommended number of hoops

| Length (mm) | 500 | 1000 | 1500 | 2000 | 2500 | 3000* |
|-------------|-----|------|------|------|------|-------|
| ØD (mm)     | 315 | 315  | 355  | 400  | 400  | 355   |

\*: Length 3000 mm single block Drilling and connection hoops as an option