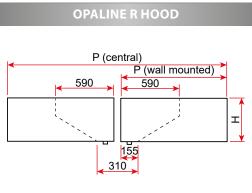

### OPALINE hoods are available in two models: OPALINE T:

extractor height 530 / front face height = 380mm

OPALINE R:

extractor height 530 / front face height = 380mm

- | There is a support profile built into each end of the single block unit, making it possible to suspend it from ØM8 threaded rods.
- | The production method used, with folds on all visible parts, gives a finish that is free of burrs and protruding parts.

#### **DIMENSIONS / WEIGHT**

| OPALINE H=530 mm |      |      |     |      |     |      |     |      |     |      |     |
|------------------|------|------|-----|------|-----|------|-----|------|-----|------|-----|
| H (mm)           | 530  | 530  | 530 | 530  | 530 | 530  | 530 | 530  | 530 | 530  | 530 |
| H1 (mm)          | -    | -    | 380 | -    | 380 | -    | 380 | -    | 380 | -    | 380 |
| Wall mounted     |      |      |     |      |     |      |     |      |     |      |     |
| Model            | 06   | 09   |     | 11   |     | 13   |     | 15   |     | 17   |     |
|                  |      | R    | T   | R    | T   | R    | T   | R    | Т   | R    | T   |
| D (mm)           | 590  | 915  |     | 1120 |     | 1240 |     | 1445 |     | 1650 |     |
| Weight (kg/m)    | 32   | 38   | 37  | 45   | 44  | 52   | 51  | 55   | 54  | 57   | 56  |
| Central          |      |      |     |      |     |      |     |      |     |      |     |
| Model            | 12   | 18   |     | 22   |     | 26   |     | 30   |     | 34   |     |
|                  |      | R    | Т   | R    | Т   | R    | Т   | R    | Т   | R    | Т   |
| D (mm)           | 1180 | 1830 |     | 2240 |     | 2480 |     | 2890 |     | 3300 |     |
| Weight (kg/m)    | 64   | 76   | 74  | 90   | 88  | 104  | 102 | 110  | 108 | 114  | 112 |