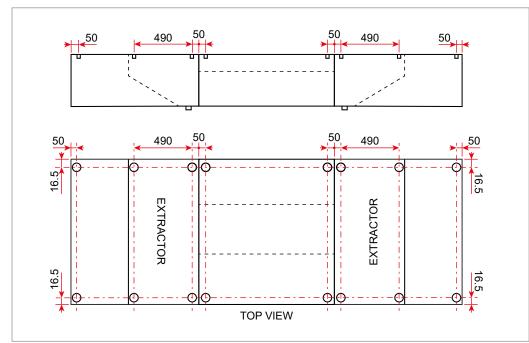

**There is a support profile built into each end,** making it possible to suspend it from ØM8 threaded rods.

### **FIXING POINTS**

D.CONC.32-B valid: 18/04/2013 modif.: 18/05/2018