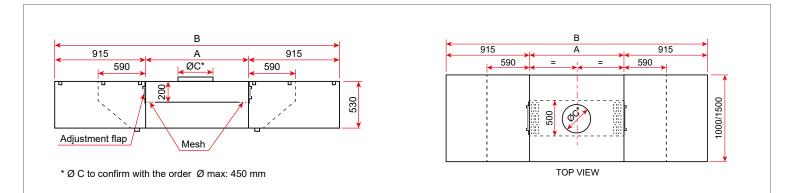

**DIMENSIONS / WEIGHT** 

The back of each extractor is fitted with a perforation with an adjustment flap for the extraction of water vapour to the containment tunnel

duct and, in the lower part, a G3/8 stainless steel purge cap to drain off condensates.

#### **CONTAINMENT TUNNEL**

Composed of 2 side panels, a ceiling and an extraction plenum.

- Side panels with ØM8 crimped nuts at each end to suspend it from each end.
- 200x500mm plenum with connecting hoop (Ø to be confirmed) and grates at each end.

| CONVOLINE | A (mm)      | 1000 | 1500 | 2000 | 2500 | 3000 | 3500 | 4000 | 4500 | 5000 |
|-----------|-------------|------|------|------|------|------|------|------|------|------|
|           | B (mm)      | 2830 | 3330 | 3830 | 4330 | 4830 | 5330 | 5830 | 6330 | 6830 |
| 1000      | Weight (kg) | 100  | 111  | 123  | 134  | 145  | 156  | 167  | 178  | 190  |
| 1500      |             | 142  | 155  | 168  | 182  | 195  | 208  | 221  | 234  | 247  |